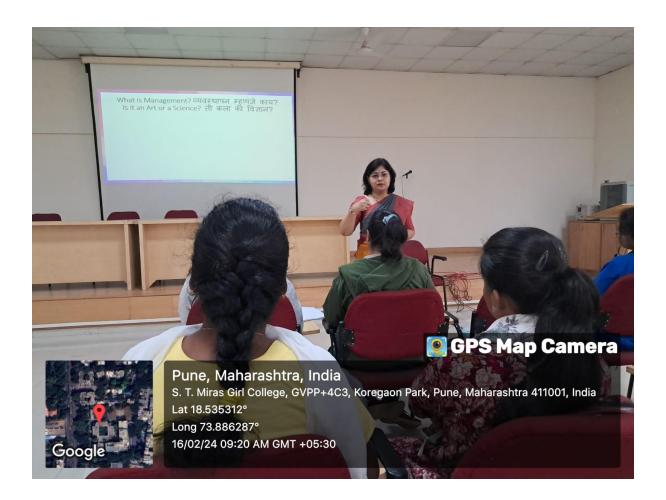

# St. Mira's College For Girls, Pune (Autonomous-Affiliated to Savitribai Phule Pune University)

**Photographs:-** Dr Sunanda Roy interacting with the students

Title: Workshop on Educational Management

Date: Friday, 16th February, 2024

### **Activity Report**

Title: Workshop on Educational Management

Date: Friday, 16<sup>th</sup> February 2024

Time: 10 am

Number of Student Participants: 10

Venue: A.V.Room

Report:

On  $16^{th}$  February 2024, the Department of Education organized a workshop on Educational Management by Dr Sunanda Roy , Associate Professor, Adarsha College of Education, Pune. She introduced the topic with a small activity and with the help of Power point presentation and examples explained the principles and functions of educational management . She took an interactive session. There were 10students present for the session.