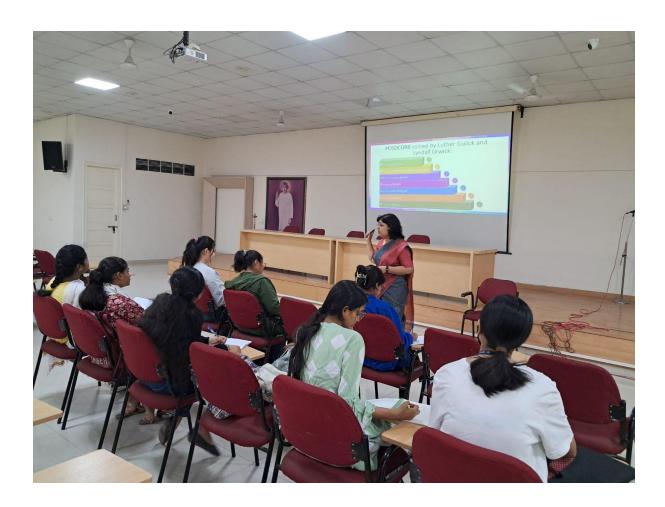

# St. Mira's College For Girls, Pune (Autonomous-Affiliated to Savitribai Phule Pune University)

**Photographs:-** Dr Sunanda Roy interacting with the students

Title: Workshop on Educational Management

Date: Friday, 16th February, 2024

### **Activity Report**

Title: Workshop on Educational Management

Date: Friday, 16<sup>th</sup> February 2024

Time: 10 am

Number of Student Participants: 10

Venue: A.V.Room

Report:

On  $16^{th}$  February 2024, the Department of Education organized a workshop on Educational Management by Dr Sunanda Roy , Associate Professor, Adarsha College of Education, Pune. She introduced the topic with a small activity and with the help of Power point presentation and examples explained the principles and functions of educational management . She took an interactive session. There were 10students present for the session.